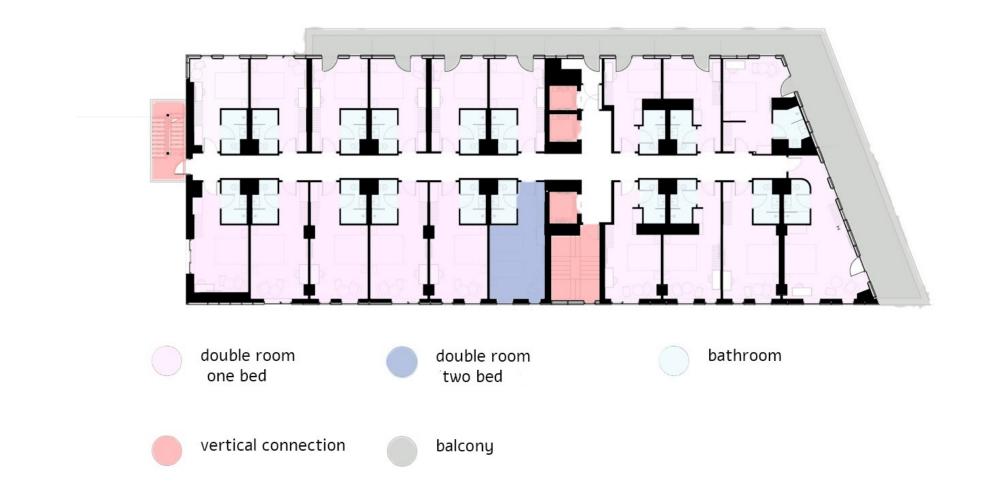

# Interdisciplinary Project Based Design S

[Hotel Analysis]

#### Hotel Mercure București, Romania



Architects: Arhi Group Area: 6500.0 m<sup>2</sup> Year: 2015





- Reinterpreted architectural and symbolic elements from the vicinity
- Arched windows, altered with rectangular ones





- Gross area approx.
  5000.0 m<sup>2</sup>
- 2 basements, 7 above ground floors
- 114 rooms in total
- 30 parking spots in the basement
- 4 star hotel



- Portico
- The Romanian Athenaeum's main architectural feature



-

SPEK.

- Graphical collage of cultural symbols
- CNC perforated panels, placed at a certain distance from façade support









#### **Sixth Floor Plan**



#### **Typical Floor Plan**





#### **Elevations**







### **Comparison**

#### 4 Star Hotel

- Luxurious and high quality service
- Stylish and sophisticated

#### **3 Star Hotel**

• Brief, efficient but comfortable stay

#### Luxury and Comfort

• Luxury hotels

## Luxury and Comfort

• More comfortable compared to 1 or 2 star hotels

#### 4 Star Hotel

### **Room Options**

- Variety of room and suite options
- Upscale furnishing
- Luxury bedding and amenties
- Flat-screen televisions
- State-of-the-art electronic devices
- High-quality towels

### 3 Star Hotel

# **Room Options**

- Variety of room options
- Minimum of five bedrooms available for rent
- All of these rooms must come with suite bathroom

#### **4 Star Hotel**

#### **Room Service**

• 24-hour room service

## Ser