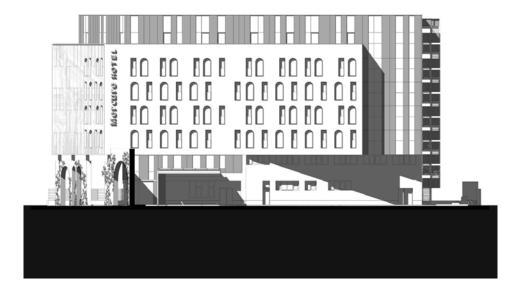

#### Hotel Mercure București, Romania

Architects: Arhi Group Area: 6500.0 m<sup>2</sup> Year: 2015

- Reinterpreted architectural and symbolic elements from the vicinity
- Arched windows, altered with rectangular ones

- Gross area approx.
  5000.0 m<sup>2</sup>
- 2 basements, 7 above ground floors
- 114 rooms in total
- 30 parking spots in the basement
- 4 star hotel

- Portico
- The Romanian Athenaeum's main architectural feature

-

SPEK.

- Graphical collage of cultural symbols
- CNC perforated panels, placed at a certain distance from façade support

#### **Elevations**