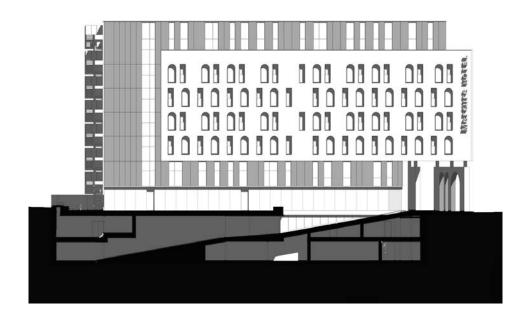

#### Hotel Mercure București, Romania

Architects: Arhi Group Area: 6500.0 m<sup>2</sup> Year: 2015

- Reinterpreted architectural and symbolic elements from the vicinity
- Arched windows, altered with rectangular ones

- Gross area approx.
  5000.0 m<sup>2</sup>
- 2 basements, 7 above ground floors
- 114 rooms in total
- 30 parking spots in the basement
- 4 star hotel

- Portico
- The Romanian Athenaeum's main architectural feature

-

SPEK.

- Graphical collage of cultural symbols
- CNC perforated panels, placed at a certain distance from façade support

#### **Elevations**