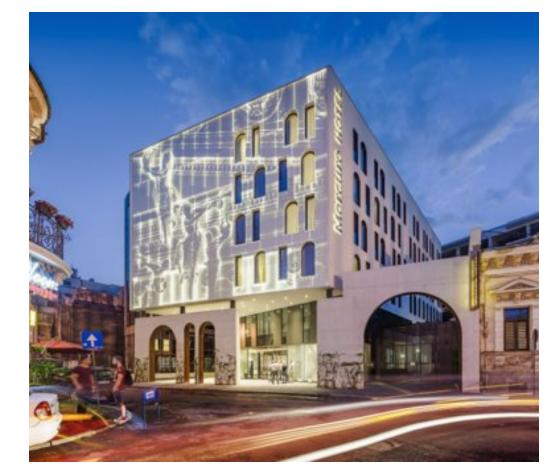

#### Hotel Mercure București, Romania

Architects: Arhi Group Area: 6500.0 m<sup>2</sup> Year: 2015

- Reinterpreted architectural and symbolic elements from the vicinity
- Arched windows, altered with rectangular ones

- Gross area approx.
  5000.0 m<sup>2</sup>
- 2 basements, 7 above ground floors
- 114 rooms in total
- 30 parking spots in the basement
- 4 star hotel

- Portico
- The Romanian Athenaeum's main architectural feature

-

SPEK.

- Graphical collage of cultural symbols
- CNC perforated panels, placed at a certain distance from façade support