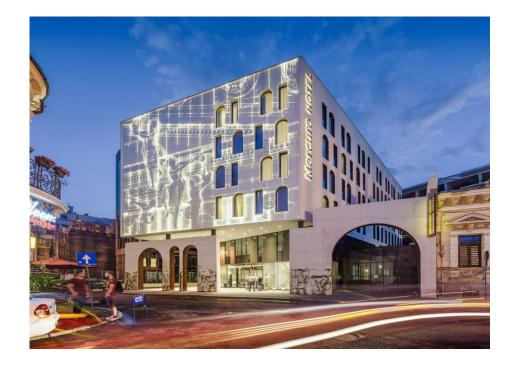

#### Hotel Mercure București, Romania

Architects: Arhi Group Area: 6500.0 m<sup>2</sup> Year: 2015

- Reinterpreted architectural and symbolic elements from the vicinity
- Arched windows, altered with rectangular ones

- Gross area approx.
  5000.0 m<sup>2</sup>
- 2 basements, 7 above ground floors
- 114 rooms in total
- 30 parking spots in the basement
- 4 star hotel

- Portico
- The Romanian Athenaeum's main architectural feature

-

SPEK.

- Graphical collage of cultural symbols
- CNC perforated panels, placed at a certain distance from façade support