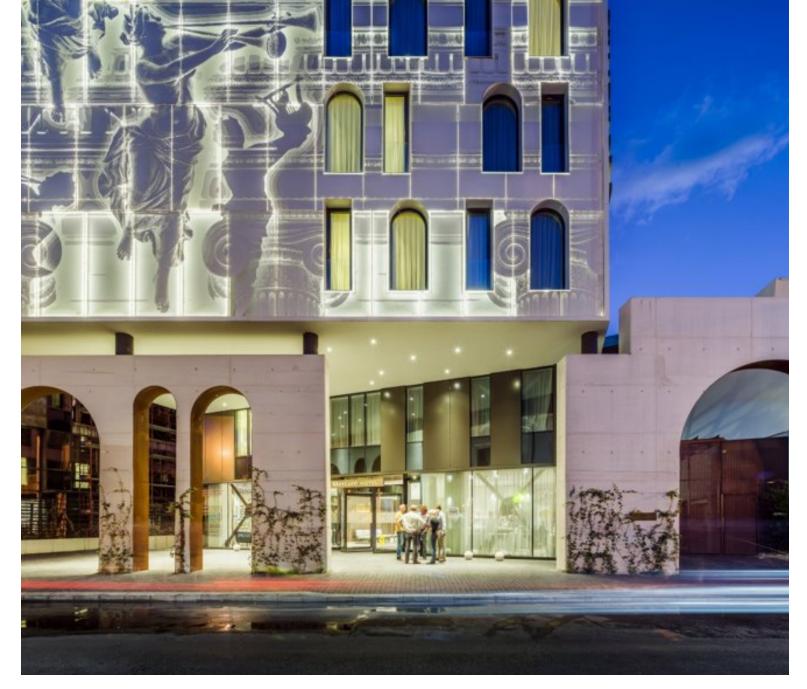

#### Hotel Mercure București, Romania

Architects: Arhi Group Area: 6500.0 m<sup>2</sup> Year: 2015

- Reinterpreted architectural and symbolic elements from the vicinity
- Arched windows, altered with rectangular ones

- Gross area approx.
  5000.0 m<sup>2</sup>
- 2 basements, 7 above ground floors
- 114 rooms in total
- 30 parking spots in the basement
- 4 star hotel

- Portico
- The Romanian Athenaeum's main architectural feature

-

SPEK.

- Graphical collage of cultural symbols
- CNC perforated panels, placed at a certain distance from façade support