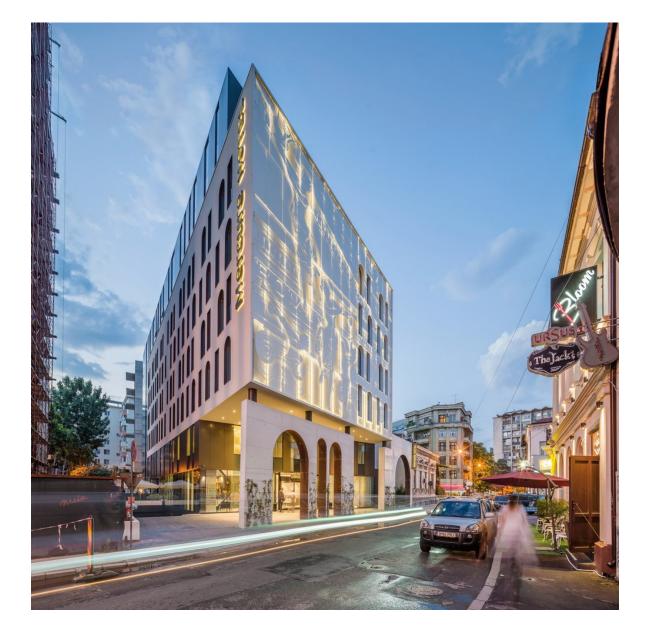

#### Hotel Mercure București, Romania

Architects: Arhi Group Area: 6500.0 m<sup>2</sup> Year: 2015

- Reinterpreted architectural and symbolic elements from the vicinity
- Arched windows, altered with rectangular ones

- Gross area approx.
  5000.0 m<sup>2</sup>
- 2 basements, 7 above ground floors
- 114 rooms in total
- 30 parking spots in the basement
- 4 star hotel

- Portico
- The Romanian Athenaeum's main architectural feature

-

SPEK.

- Graphical collage of cultural symbols
- CNC perforated panels, placed at a certain distance from façade support