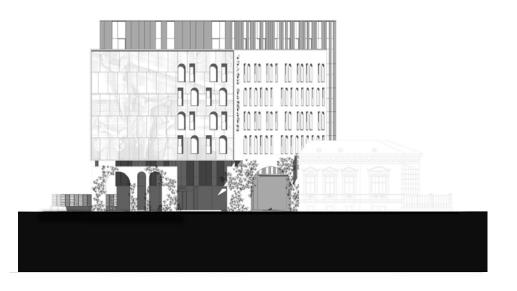

#### Hotel Mercure București, Romania

Architects: Arhi Group Area: 6500.0 m<sup>2</sup> Year: 2015

- Reinterpreted architectural and symbolic elements from the vicinity
- Arched windows, altered with rectangular ones

- Gross area approx.
  5000.0 m<sup>2</sup>
- 2 basements, 7 above ground floors
- 114 rooms in total
- 30 parking spots in the basement
- 4 star hotel

- Portico
- The Romanian Athenaeum's main architectural feature

-

SPEK.

- Graphical collage of cultural symbols
- CNC perforated panels, placed at a certain distance from façade support

#### **Elevations**