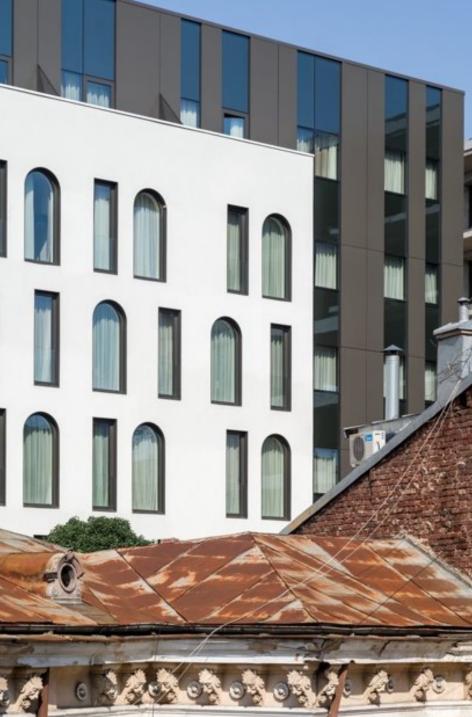

# Interdisciplinary Project Based Design S

[Hotel Analysis]

#### Hotel Mercure București, Romania



Architects: Arhi Group Area: 6500.0 m<sup>2</sup> Year: 2015





- Reinterpreted architectural and symbolic elements from the vicinity
- Arched windows, altered with rectangular ones





- Gross area approx.
  5000.0 m<sup>2</sup>
- 2 basements, 7 above ground floors
- 114 rooms in total
- 30 parking spots in the basement
- 4 star hotel



- Portico
- The Romanian Athenaeum's main architectural feature



-

SPEK.

- Graphical collage of cultural symbols
- CNC perforated panels, placed at a certain distance from façade support









#### **Sixth Floor Plan**



#### **Typical Floor Plan**





#### **Elevations**







### **Comparison**

#### 4 Star Hotel

- Luxurious and high quality service
- Stylish and sophisticated

#### **3 Star Hotel**

• Brief, efficient but comfortable stay

#### Luxury and Comfort

• Luxury hotels

## Luxury and Comfort

• More comfortable compared to 1 or 2 star hotels

#### 4 Star Hotel

### **Room Options**

- Variety of room and suite