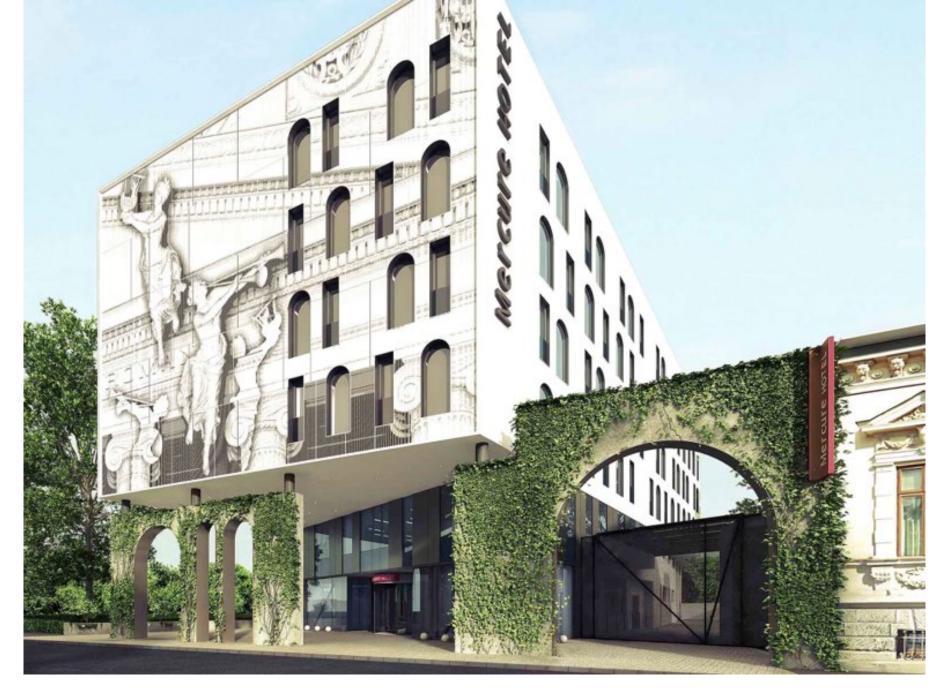

#### Hotel Mercure București, Romania

Architects: Arhi Group Area: 6500.0 m<sup>2</sup> Year: 2015

- Reinterpreted architectural and symbolic elements from the vicinity
- Arched windows, altered with rectangular ones

- Gross area approx.
  5000.0 m<sup>2</sup>
- 2 basements, 7 above ground floors
- 114 rooms in total
- 30 parking spots in the basement
- 4 star hotel

- Portico
- The Romanian Athenaeum's main architectural feature

-

SPEK.

- Graphical collage of cultural symbols
- CNC perforated panels, placed at a certain distance from façade support