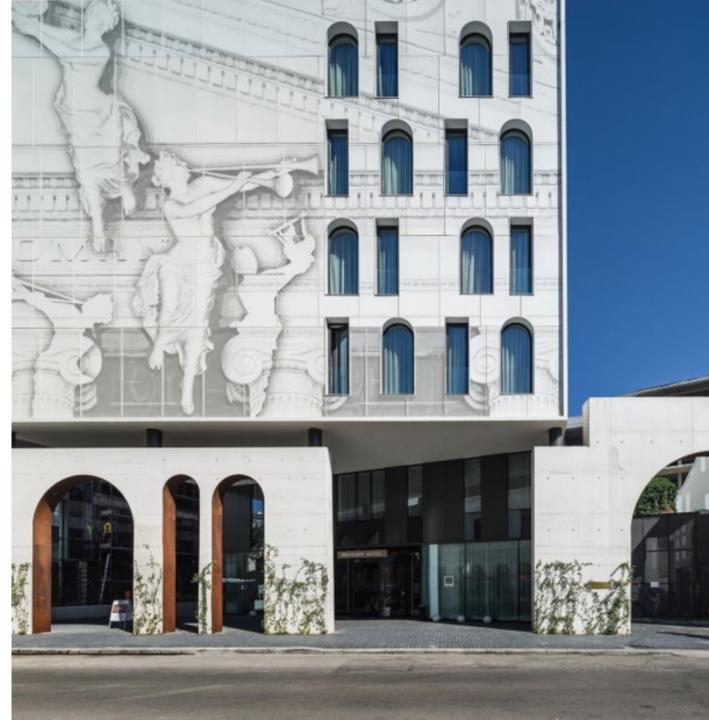

#### Hotel Mercure București, Romania

Architects: Arhi Group Area: 6500.0 m<sup>2</sup> Year: 2015

- Reinterpreted architectural and symbolic elements from the vicinity
- Arched windows, altered with rectangular ones

- Gross area approx.
  5000.0 m<sup>2</sup>
- 2 basements, 7 above ground floors
- 114 rooms in total
- 30 parking spots in the basement
- 4 star hotel

- Portico
- The Romanian Athenaeum's main architectural feature

-

SPEK.

- Graphical collage of cultural symbols
- CNC perforated panels, placed at a certain distance from façade support