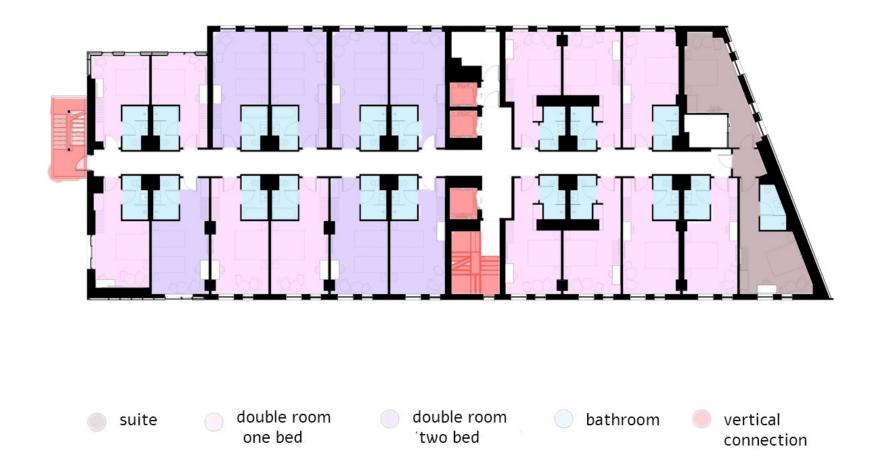

# Interdisciplinary Project Based Design S

[Hotel Analysis]

#### Hotel Mercure București, Romania



Architects: Arhi Group Area: 6500.0 m<sup>2</sup> Year: 2015





- Reinterpreted architectural and symbolic elements from the vicinity
- Arched windows, altered with rectangular ones





- Gross area approx.
  5000.0 m<sup>2</sup>
- 2 basements, 7 above ground floors
- 114 rooms in total
- 30 parking spots in the basement
- 4 star hotel



- Portico
- The Romanian Athenaeum's main architectural feature



-

SPEK.

- Graphical collage of cultural symbols
- CNC perforated panels, placed at a certain distance from façade support









#### **Sixth Floor Plan**



#### **Typical Floor Plan**





#### **Elevations**







### **Comparison**

#### 4 Star Hotel

- Luxurious and high quality service
- Stylish and sophisticated

#### **3 Star Hotel**

• Brief, efficient but comfortable stay

#### Luxury and Comfort

• Luxury hotels

## Luxury and Comfort

• More comfortable compared to 1 or 2 star hotels

#### 4 Star Hotel

### **Room Options**

- Variety of room and suite options
- Upscale furnishing
- Luxury bedding and amenties
- Flat-screen televisions
- State-of-the-art electronic devices
- High-quality towels

### 3 Star Hotel

# **Room Options**

- Variety of room options
- Minimum of five bedrooms available for rent
- All of these rooms must come with suite bathroom

#### **4 Star Hotel**

#### **Room Service**

• 24-hour room service

## Services

- Includes bar, lounge,