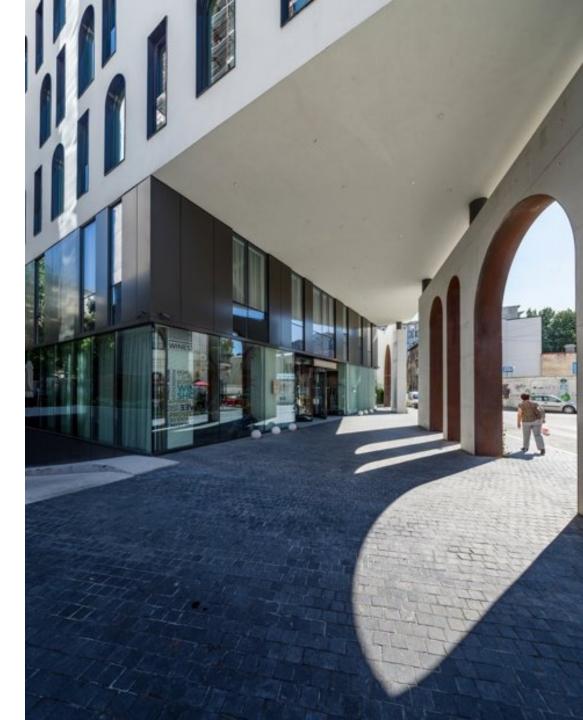

#### Hotel Mercure București, Romania

Architects: Arhi Group Area: 6500.0 m<sup>2</sup> Year: 2015

- Reinterpreted architectural and symbolic elements from the vicinity
- Arched windows, altered with rectangular ones

- Gross area approx.
  5000.0 m<sup>2</sup>
- 2 basements, 7 above ground floors
- 114 rooms in total
- 30 parking spots in the basement
- 4 star hotel

- Portico
- The Romanian Athenaeum's main architectural feature

-

SPEK.

- Graphical collage of cultural symbols
- CNC perforated panels, placed at a certain distance from façade support