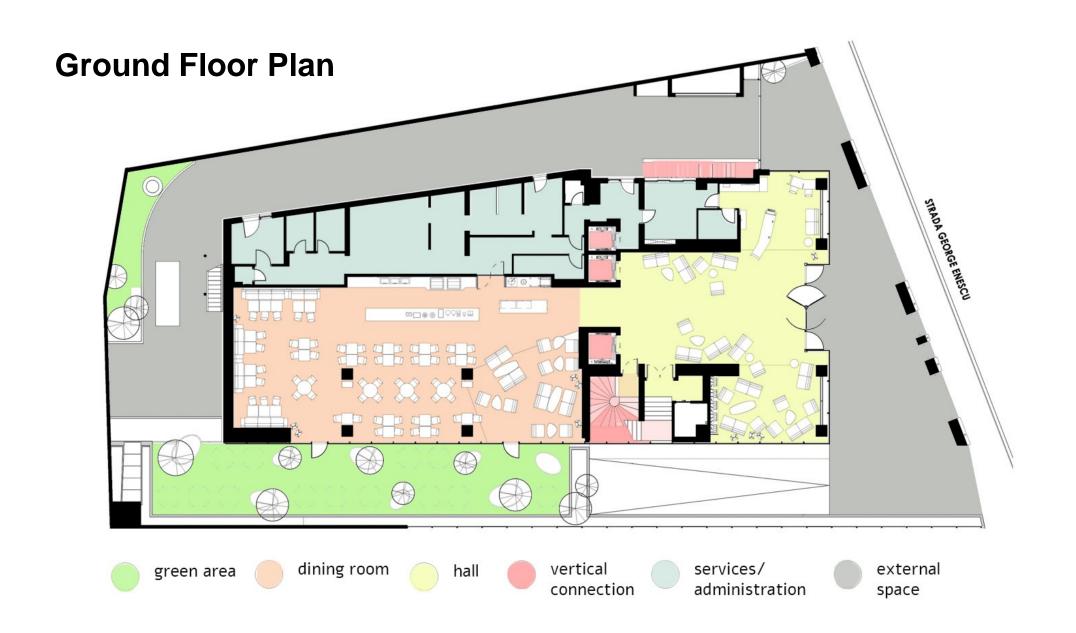

#### Hotel Mercure București, Romania

Architects: Arhi Group Area: 6500.0 m<sup>2</sup> Year: 2015

- Reinterpreted architectural and symbolic elements from the vicinity
- Arched windows, altered with rectangular ones

- Gross area approx.
  5000.0 m<sup>2</sup>
- 2 basements, 7 above ground floors
- 114 rooms in total
- 30 parking spots in the basement
- 4 star hotel

- Portico
- The Romanian Athenaeum's main architectural feature