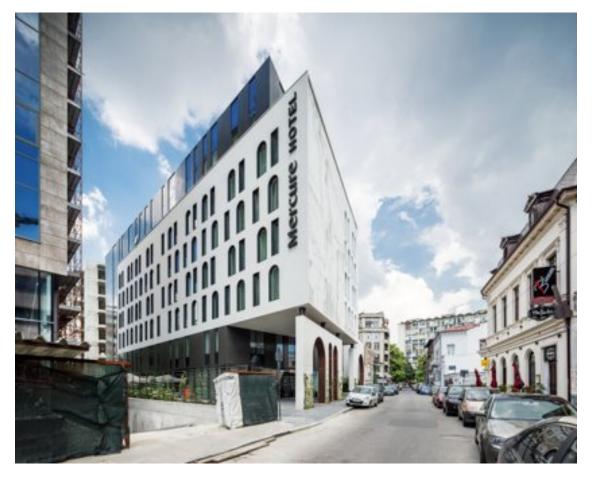

#### Hotel Mercure București, Romania

Architects: Arhi Group Area: 6500.0 m<sup>2</sup> Year: 2015

- Reinterpreted architectural and symbolic elements from the vicinity
- Arched windows, altered with rectangular ones

- Gross area approx.
  5000.0 m<sup>2</sup>
- 2 basements, 7 above ground floors
- 114 rooms in total
- 30 parking spots in the basement
- 4 star hotel

- Portico
- The Romanian Athenaeum's main architectural feature

-

SPEK.

- Graphical collage of cultural symbols
- CNC perforated panels, placed at a certain distance from façade support