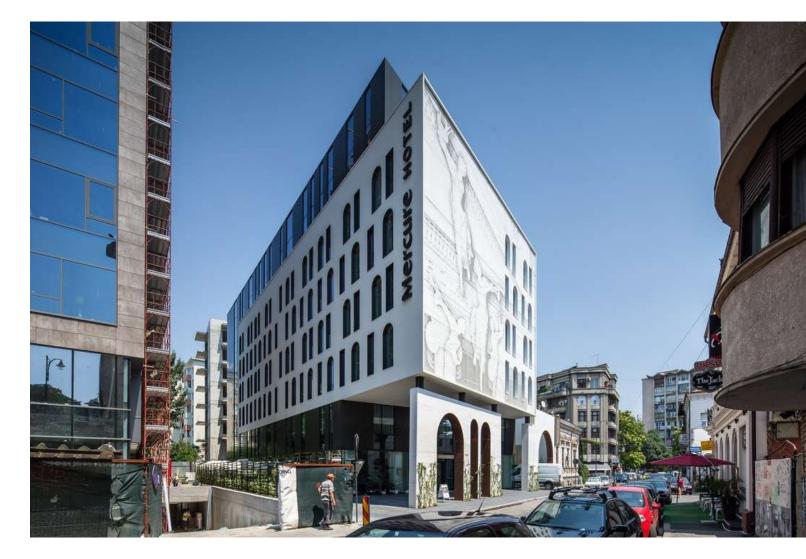

#### Hotel Mercure București, Romania

Architects: Arhi Group Area: 6500.0 m<sup>2</sup> Year: 2015

- Reinterpreted architectural and symbolic elements from the vicinity
- Arched windows, altered with rectangular ones

- Gross area approx.
  5000.0 m<sup>2</sup>
- 2 basements, 7 above ground floors
- 114 rooms in total
- 30 parking spots in the basement
- 4 star hotel

- Portico
- The Romanian Athenaeum's main architectural feature

-

SPEK.

- Graphical collage of cultural symbols
- CNC perforated panels, placed at a certain distance from façade support