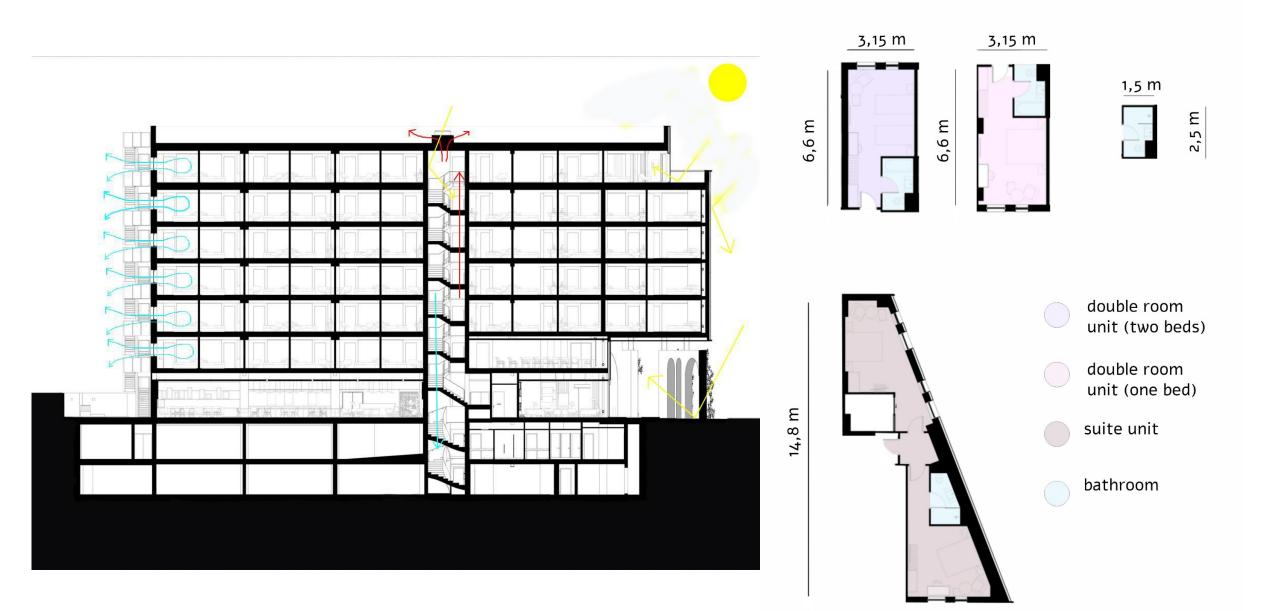

# Interdisciplinary Project Based Design S

[Hotel Analysis]

#### Hotel Mercure București, Romania



Architects: Arhi Group Area: 6500.0 m<sup>2</sup> Year: 2015





- Reinterpreted architectural and symbolic elements from the vicinity
- Arched windows, altered with rectangular ones





- Gross area approx.
  5000.0 m<sup>2</sup>
- 2 basements, 7 above ground floors
- 114 rooms in total
- 30 parking spots in the basement
- 4 star hotel



- Portico
- The Romanian Athenaeum's main architectural feature



-

SPEK.

- Graphical collage of cultural symbols
- CNC perforated panels, placed at a certain distance from façade support









#### **Sixth Floor Plan**



#### **Typical Floor Plan**





#### **Elevations**







### **Comparison**

#### 4 Star Hotel

- Luxurious and high quality service
- Stylish and sophisticated

#### **3 Star Hotel**

• Brief, efficient but comfortable stay

#### Luxury and Comfort

• Luxury hotels

## Luxury and Comfort

• More comfortable compared to 1 or 2 star hotels

#### 4 Star Hotel

### **Room Options**

- Variety of room and suite options
- Upscale furnishing
- Luxury bedding and amenties
- Flat-screen televisions
- State-of-the-art electronic devices
- High-quality towels

### 3 Star Hotel

# **Room Options**

- Variety of room options
- Minimum of five bedrooms available for rent
- All of these rooms must come with suite bathroom

#### **4 Star Hotel**

#### **Room Service**

• 24-hour room service

## Services

- Includes bar, lounge, sp