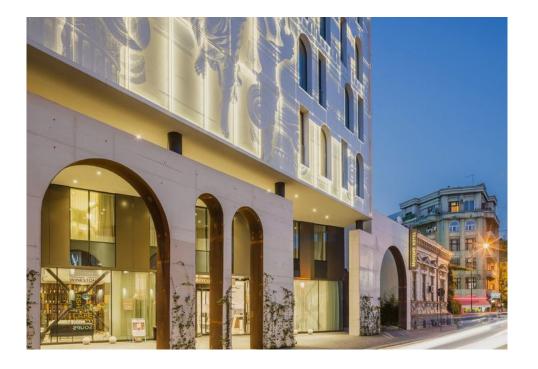

#### Hotel Mercure București, Romania

Architects: Arhi Group Area: 6500.0 m<sup>2</sup> Year: 2015

- Reinterpreted architectural and symbolic elements from the vicinity
- Arched windows, altered with rectangular ones

- Gross area approx.
  5000.0 m<sup>2</sup>
- 2 basements, 7 above ground floors
- 114 rooms in total
- 30 parking spots in the basement
- 4 star hotel

- Portico
- The Romanian Athenaeum's main architectural feature

-

SPEK.

- Graphical collage of cultural symbols
- CNC perforated panels, placed at a certain distance from façade support